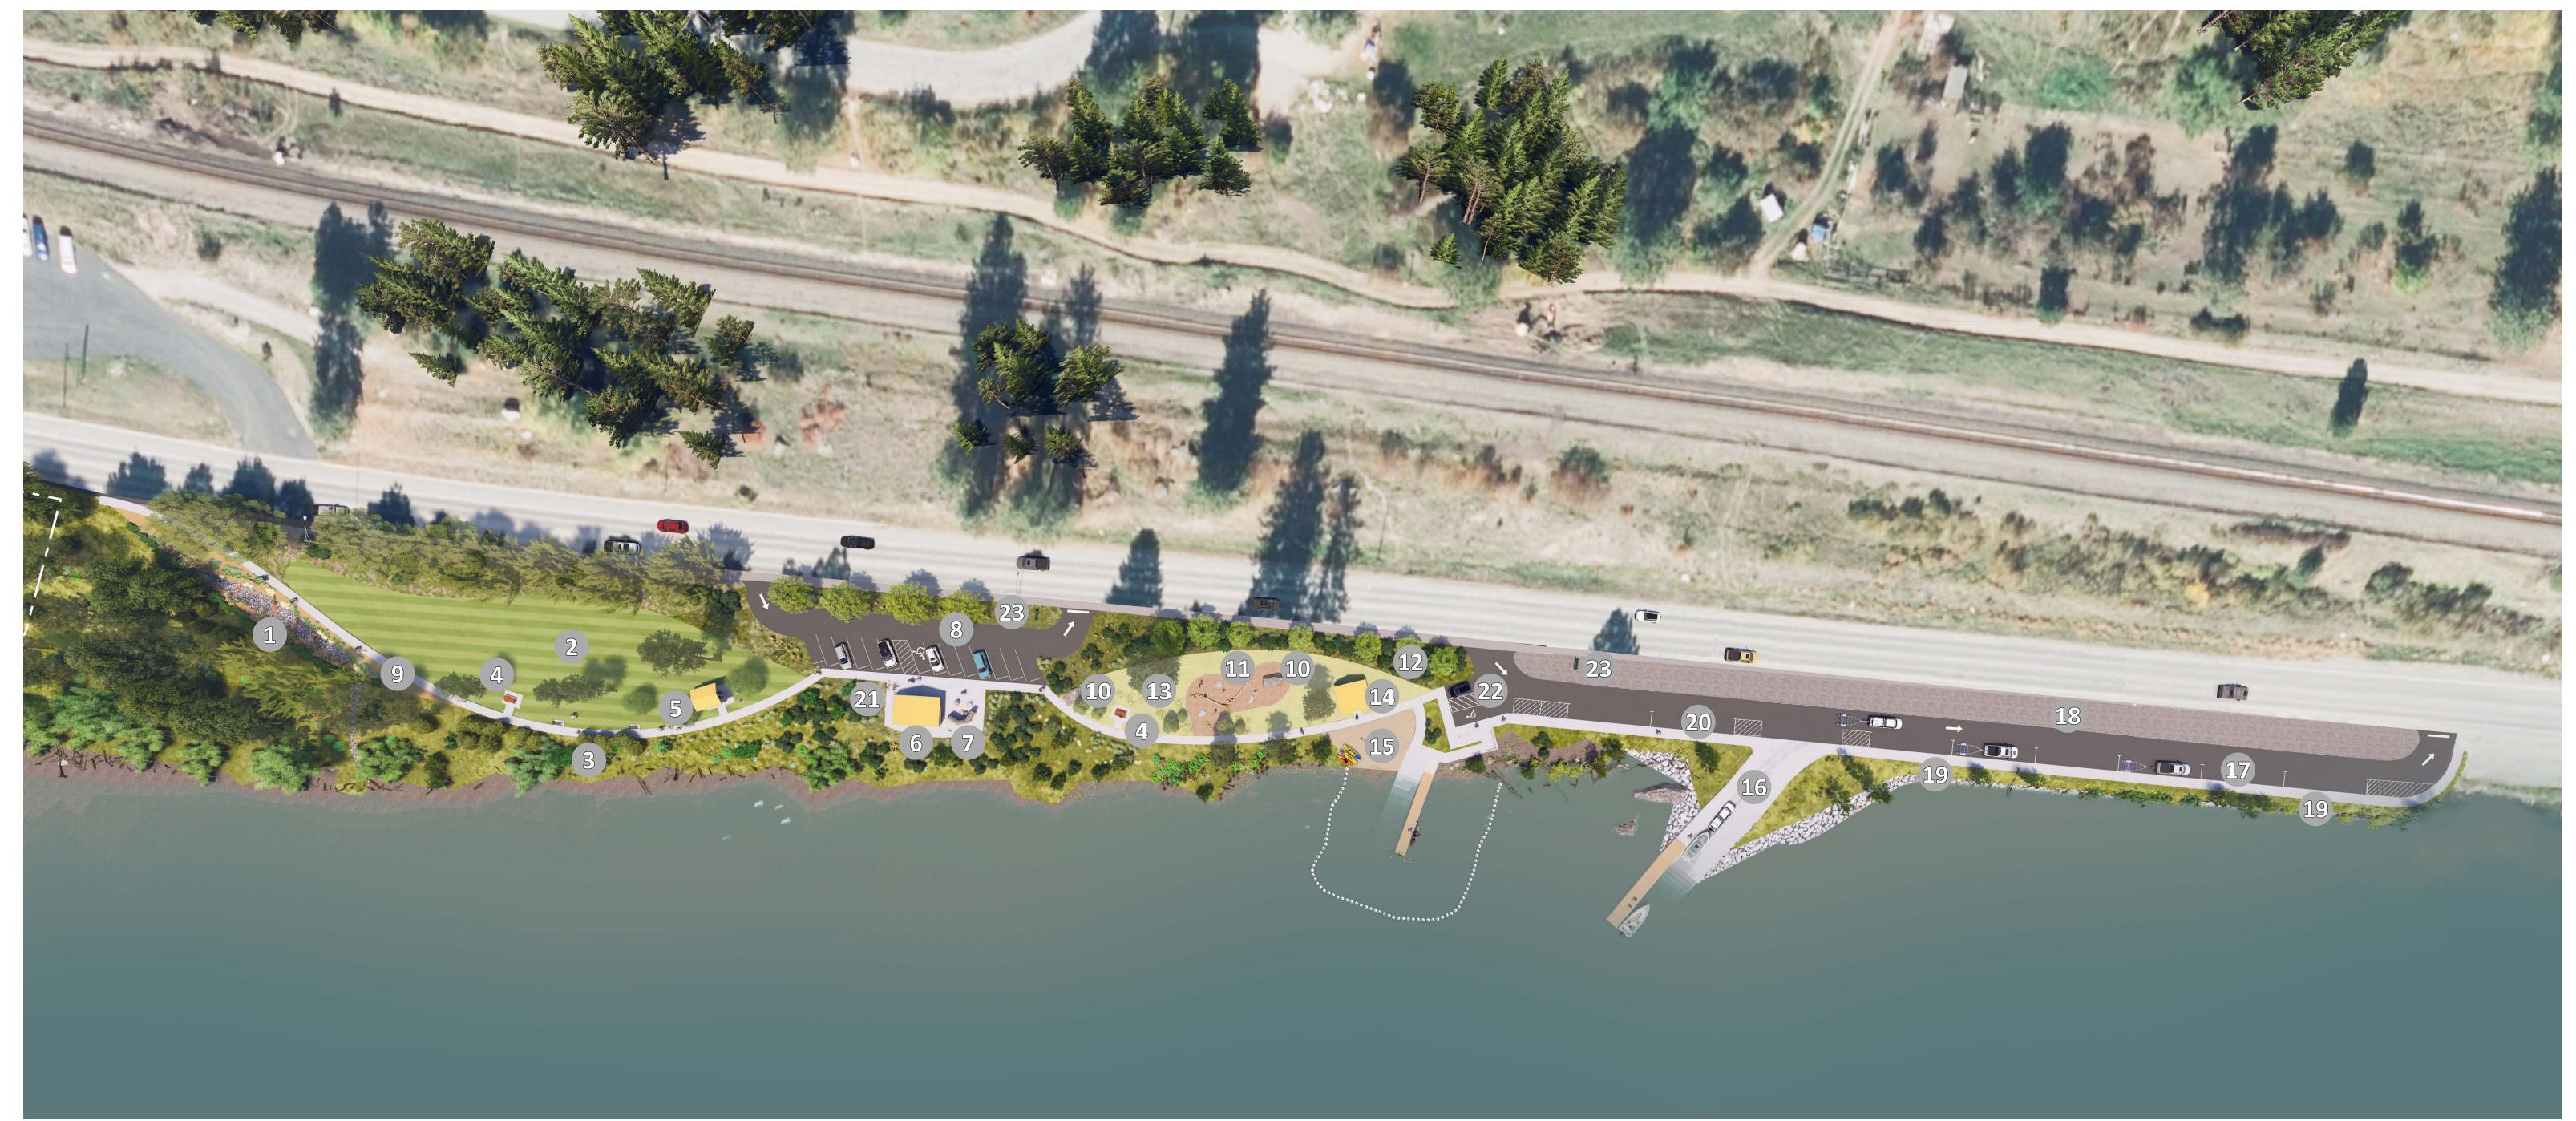

- 1 TIERED RAIN GARDEN WITH NATIVE VEGETATION
- 2 OPEN LAWN
- 3 EXISTING SHORELINE VEGETATION
- 4 ACCESSIBLE PICNIC TABLE
- 5 SMALL PICNIC SHELTER
- 6 RESTROOM

- 7 RELOCATED KIOSK WITH VISITOR INFORMATION
- 8 ASPHALT DAY USE PARKING (13 STANDARD STALLS, 1 ADA STALL)
- 9 CONCRETE SIDEWALK
- 10 EXISTING ROCK OUTCROPPING
- 11 NATURE PLAY WITH LOGS AND BOULDERS

- 12 VEGETATED BUFFER
- 13 NATIVE BUNCH GRASS, MEADOW AND PINES
- 14 LARGE PICNIC SHELTER
- 15 SWIMMING AREA (DOCK, RAMP, BEACH AND SWIM BUOYS)
- 16 BOAT RAMP AND DOCK
- 17 ASPHALT TRUCK AND TRAILER PARKING (5 STANDARD STALLS, 1 ADA STALL)

- 18 CONCRETE WHEEL STOP BARRIERS AND GRAVEL ISLAND WITH SWALE
- 19 FISHING NODES
- 20 SEASONAL DOCK STORAGE
- 21 BIKE RACKS, TRASH ENCLOSURE, DRINKING FOUNTAIN AND WASH STATION
- 22 ADA PARKING
- 23 ENTRY SIGN